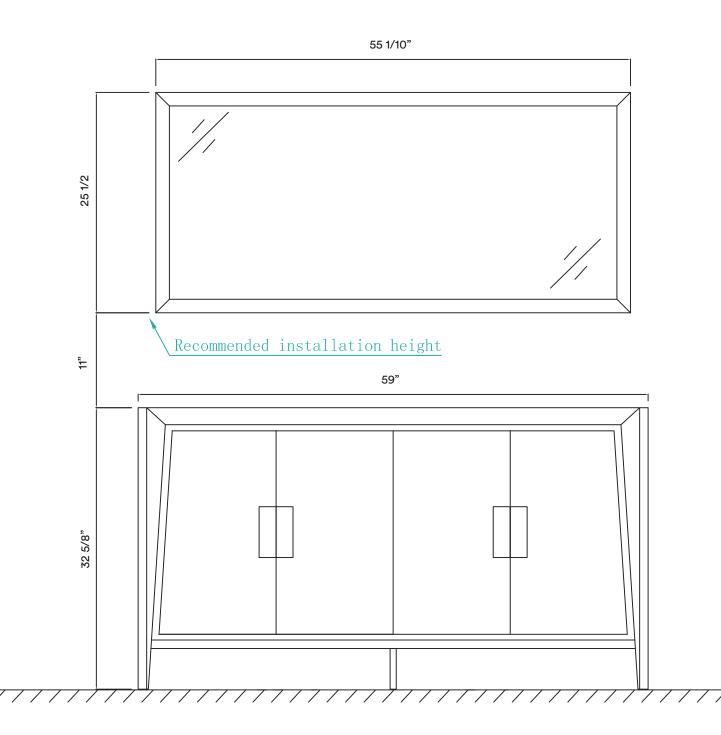

# **DIMENSIONS/TECHNICAL DATA**

**ATTENTION!** Dimensions may vary by up to 3/8". It is highly recommended to pull all dimensions of actual model for installation and measuring purposes.

3

STEP #1

**ATTENTION!** Dimensions may vary by up to 3/8". It is highly recommended to pull all dimensions of actual model for installation and measuring purposes.