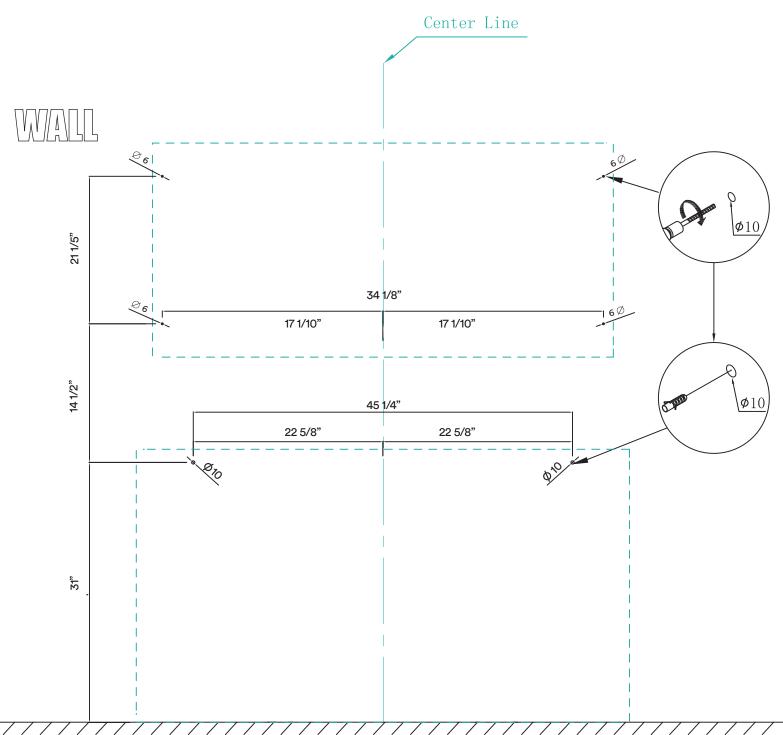

# **DIMENSIONS/TECHNICAL DATA**

**ATTENTION!** Dimensions may vary by up to 3/8". It is highly recommended to pull all dimensions of actual model for installation and measuring purposes.

3

STEP #1

**ATTENTION!** Dimensions may vary by up to 3/8". It is highly recommended to pull all dimensions of actual model for installation and measuring purposes.