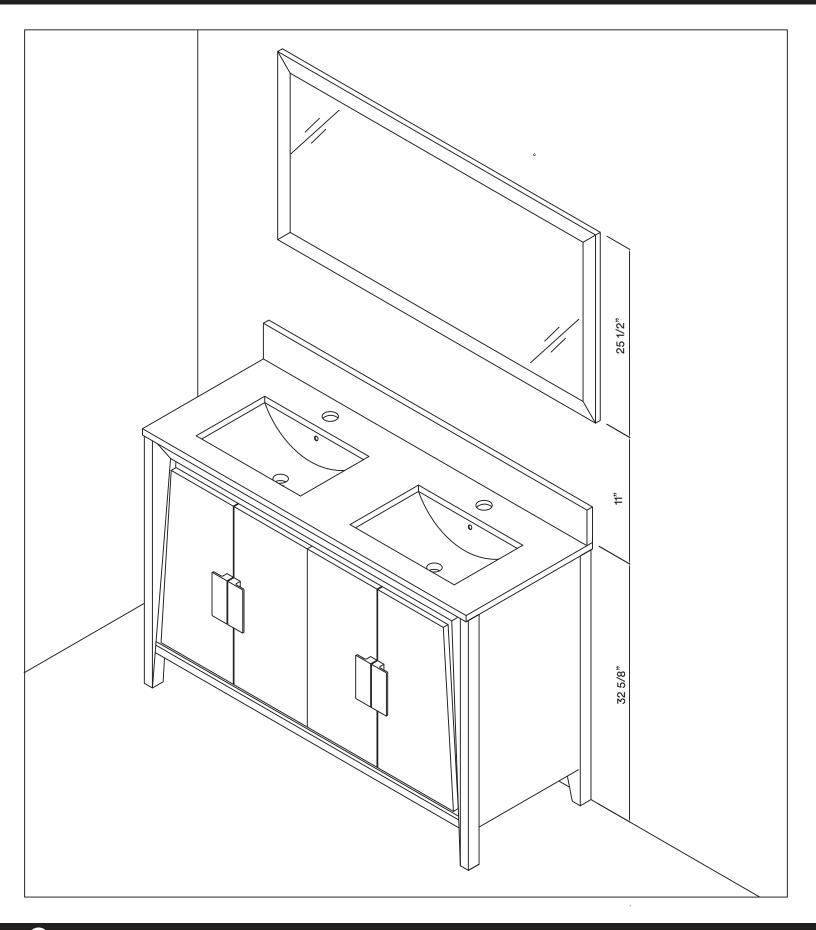

# **DIMENSIONS/TECHNICAL DATA**

**ATTENTION!** Dimensions may vary by up to 3/8". It is highly recommended to pull all dimensions of actual model for installation and measuring purposes.

3

STEP #1

**ATTENTION!** Dimensions may vary by up to 3/8". It is highly recommended to pull all dimensions of actual model for installation and measuring purposes.